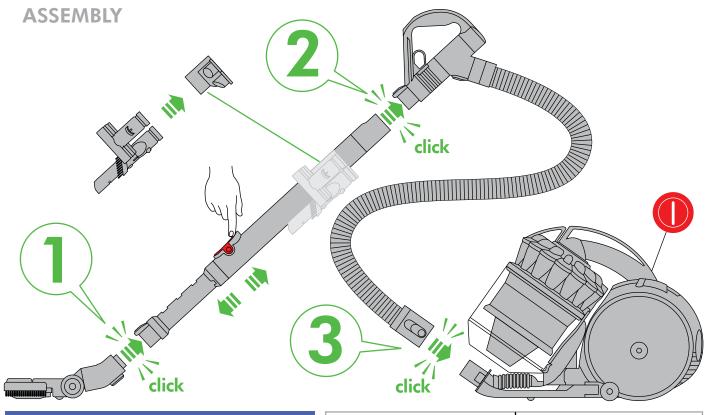

#### CARRYING THE APPLIANCE

- Carry the appliance by the main handle on the body.
- Do not press the cyclone release button or shake the appliance when carrying or the cyclone could disengage, fall off and cause injury.

#### **OPERATION**

- Always extend the cable fully to the red tape before use.
- Plug the appliance into the mains electricity supply.
- To switch 'ON' or 'OFF' press the red power button, located as shown.
- After use, unplug the appliance, retract the cable safely, and put the
- Switch 'OFF' the appliance and unplug before:
- Changing or using tools.
- Removing the hose or airway inspection parts.

#### **EMPTYING THE CLEAR BIN**

- Empty as soon as the dirt reaches the level of the MAX mark do not overfill.
- Switch 'OFF' and unplug before emptying the clear bin.
- To remove the cyclone and clear bin unit, push the release button to the side of the carrying handle, as shown.
- To release the dirt, press the red bin release button.
- To minimise dust/allergen contact when emptying, encase the clear bin tightly in a plastic bag and empty.
- Remove the clear bin carefully.
- Seal the bag tightly, dispose as normal.

#### CLEANING THE CLEAR BIN

- To remove the cyclone and clear bin unit, push the release button to the side of the carrying handle, as shown.
- To separate the cyclone unit from the clear bin press the red bin release button to open the bin base. This exposes a small silver button behind the red opening mechanism. Press the silver button and separate the cyclone unit from the clear bin.
- Clean the clear bin with cold water only.
- Ensure the clear bin is completely dry before replacing.
- Do not use detergents, polishes or air fresheners to clean the clear bin.
- Do not put the clear bin in a dishwasher.
- Do not immerse the whole cyclone in water or pour water into the cyclones.
- Clean the cyclone shroud with a dry cloth or dry brush to remove lint and dust.

#### LOOKING FOR BLOCKAGES

- Switch 'OFF' and unplug before looking for blockages. Failure to do so could result in personal injury.
- Beware of sharp objects when checking for blockages.
- Refit all parts securely before using.
- Clearing blockages is not covered by your Dyson guarantee.
- To access the flexible inspection hose beneath the clear bin, first remove the clear bin from the appliance as shown on page 5.
- Unscrew the two Phillips screws on the clear bin locator bracket, as shown on page 5. (Do not remove any other screws.) Remove the bracket.
- Firmly twist the top of the flexible inspection hose away from the inlet next to the ball (do not remove the end next to the connection for the main hose).
- Inspect for blockages.
- Reassemble in reverse order.