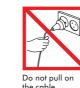

#### TO REDUCE THE RISK OF FIRE, ELECTRIC SHOCK, OR INJURY:

- This Dyson appliance is not intended for use by young children or infirm persons with reduced physical, sensory or reasoning capabilities, or lack of experience and knowledge, unless they have been given supervision or instruction by a responsible person concerning use of the appliance to ensure that they can use it safely.
- Do not allow to be used as a toy. Close attention is necessary when used by or near young children. Children should be supervised to ensure that they do not play with the appliance.
- Use only as described in this Dyson Operating Manual. Any other use not recommended by the manufacturer may cause fire, electric shock, or injury to persons.
- Suitable for dry locations only. Do not use outdoors or on wet surfaces.
- Do not handle any part of the plug or appliance with wet hands.
- Do not use with a damaged cable or plug. If the supply cable is damaged it must be replaced by Dyson, its service agent or similarly qualified person in order to avoid a hazard.
- If the appliance is not working as it should, has received a sharp blow, has been dropped, damaged, left outdoors, or dropped into water, do not use and contact the Dyson Customer Care Helpline.
- Contact the Dyson Customer Care Helpline when service or repair is required. Do not disassemble the appliance as incorrect reassembly may result in an electric shock or fire.
- Do not stretch the cable or place the cable under strain. Keep the cable away from heated surfaces. Do not close a door on the cable, or pull the cable around sharp edges or corners. Arrange the cable away from traffic areas and where it will not be stepped on or tripped over.
- Do not unplug by pulling on the cable. To unplug, grasp the plug, not the cable. The use of an extension cable is not recommended.
- Do not use to pick up water.
- Do not use to pick up flammable or combustible liquids, such as petrol, or use in areas where they or their vapours may be present.
- 13. Do not pick up anything that is burning or smoking, such as cigarettes, matches, or hot ashes.
- Keep hair, loose clothing, fingers, and all parts of the body away from openings and moving parts. Do not point the hose, wand or tools at your eyes or ears or put them in your mouth.
- Do not put any object into openings. Do not use with any opening blocked; keep free of dust, lint, hair, and anything that may reduce airflow.
- Use only Dyson recommended accessories and replacement parts.
- To avoid a tripping hazard rewind the cable when not in use.
- Do not use without the clear bin and filter in place.
- Do not leave the appliance when plugged in. Unplug when not in use and before servicing. 19.
- 20. Do not pull or carry by the cable or use the cable as a handle.
- Use extra care when cleaning on stairs. Do not work with the appliance above you on the stairs.
- Turn off all controls before unplugging. Unplug before connecting any tool or accessory.
- Always extend the cable to the red line but do not stretch or tug the cable.
- 24. Hold the plug when rewinding onto cable reel. Do not allow the plug to whip when rewinding.