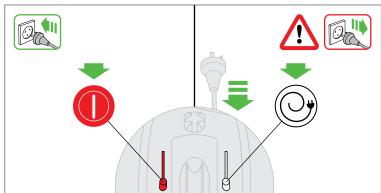

#### **OPERATION**

- Always extend the cable fully to the red tape before use.
- Plug the appliance into the mains electricity supply.
- To switch 'ON' or 'OFF' press the red power button, located as shown.
- After use, unplug the appliance, retract the cable safely, and put the
- Switch 'OFF' the appliance and unplug before:
- Changing or using tools.
- Removing the hose or airway inspection parts.

#### **CLEARING BLOCKAGES – THERMAL CUT-OUT**

- This appliance is fitted with an automatically resetting thermal cut-out
- Large items may block the tools or wand inlet. If any part becomes blocked the appliance may overheat and automatically cut-out.
- Switch 'OFF' and unplug. Leave to cool down for 1-2 hours before checking filter or for blockages. Do not operate the wand release catch.
- Clear any blockage before restarting.
- Clearing blockages is not covered by your Dyson guarantee.