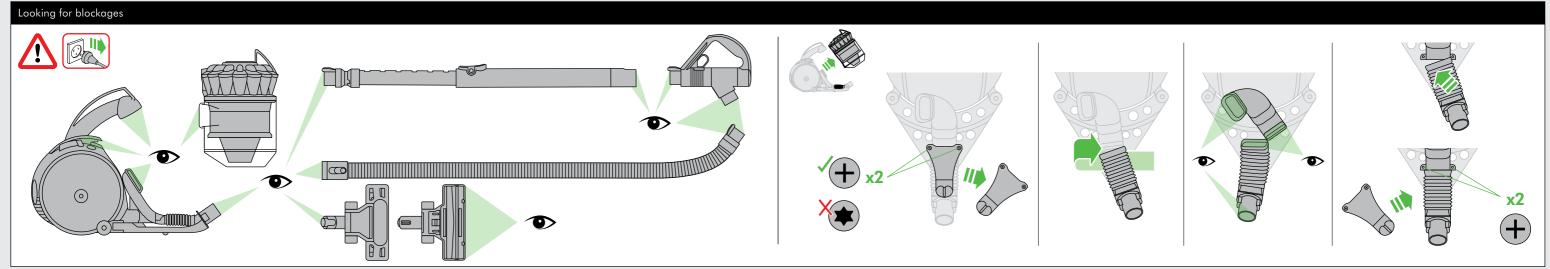

#### LOOKING FOR BLOCKAGES

- Switch 'OFF' and unplug before looking for blockages. Failure to do so could result in personal injury.
- Beware of sharp objects when checking for blockages.
- Refit all parts securely before using.
- Clearing blockages is not covered by your Dyson guarantee.
- To access the flexible inspection hose beneath the clear bin, first remove the clear bin from the appliance as shown on page 5.
- Unscrew the two Phillips screws on the clear bin locator bracket, as shown on page 5. (Do not remove any other screws.) Remove the bracket.
- Firmly twist the top of the flexible inspection hose away from the inlet next to the ball (do not remove the end next to the connection for the main hose).
- Inspect for blockages.
- Reassemble in reverse order.