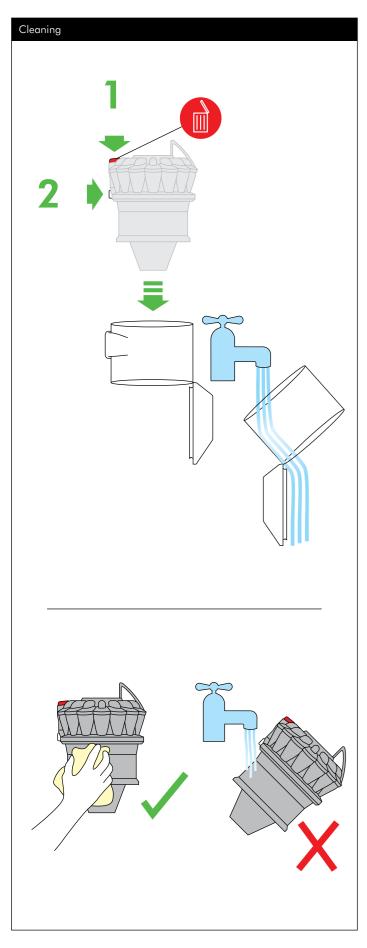

#### CLEANING THE CLEAR BIN

- To remove the cyclone and clear bin unit, push the release button to the side of the carrying handle, as shown.
- To separate the cyclone unit from the clear bin press the red bin release button to open the bin base. This exposes a small silver button behind the red opening mechanism. Press the silver button and separate the cyclone unit from the clear bin.
- Clean the clear bin with cold water only.
- Ensure the clear bin is completely dry before replacing.
- Do not use detergents, polishes or air fresheners to clean the clear bin.
- Do not put the clear bin in a dishwasher.
- Do not immerse the whole cyclone in water or pour water into the cyclones.
- Clean the cyclone shroud with a dry cloth or dry brush to remove lint and dust.