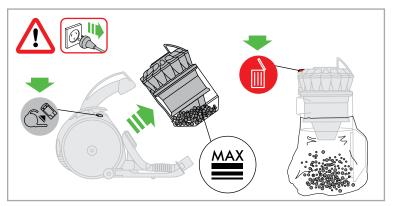

#### **EMPTYING THE CLEAR BIN**

- Empty as soon as the dirt reaches the level of the MAX mark do not overfill.
- Switch 'OFF' and unplug before emptying the clear bin.
- To remove the cyclone and clear bin unit, push the release button to the side of the carrying handle, as shown.
- To release the dirt, press the red bin release button.
- To minimise dust/allergen contact when emptying, encase the clear bin tightly in a plastic bag and empty.
- Remove the clear bin carefully.
- Seal the bag tightly, dispose as normal.

#### CLEANING THE CLEAR BIN

- To remove the cyclone and clear bin unit, push the release button to the side of the carrying handle, as shown.
- To separate the cyclone unit from the clear bin press the red bin release button to open the bin base. This exposes a small silver button behind the red opening mechanism. Press the silver button and separate the cyclone unit from the clear bin.
- Clean the clear bin with cold water only.
- Ensure the clear bin is completely dry before replacing.
- Do not use detergents, polishes or air fresheners to clean the clear bin.
- Do not put the clear bin in a dishwasher.
- Do not immerse the whole cyclone in water or pour water into the cyclones.
- Clean the cyclone shroud with a dry cloth or dry brush to remove lint and dust.