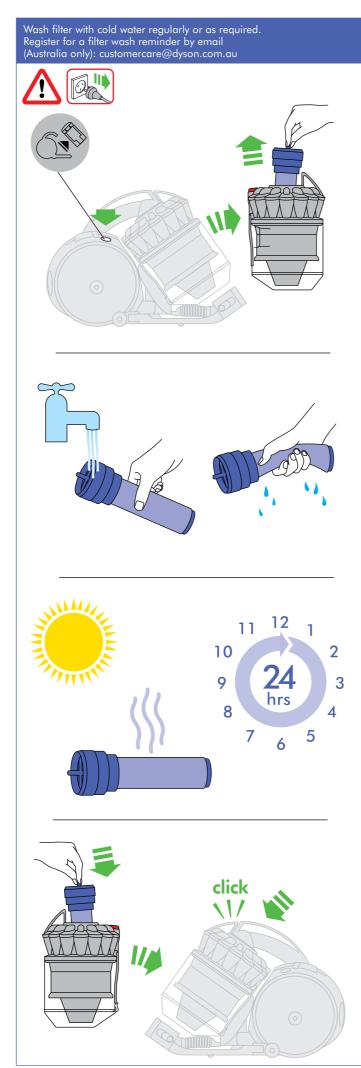

#### WASHING YOUR FILTER

- Your appliance has one washable filter, located as shown on page 6 of this Dyson Operating Manual.
- Check and wash the filter regularly or as required according to instructions to maintain performance.
- Switch 'OFF' and unplug before checking or removing the filter.
- Wash the filter with cold water only. Do not use detergents. Hold under a tap and run water through the open end. Turn upside down and tap out.
- Squeeze and twist with both hands to make sure the excess water is removed
- Run water over the outside of the filter
- Squeeze and twist with both hands to make sure the excess water is removed. Place the filter on its side to dry completely.
- Do not put the filter in a dishwasher, washing machine, tumble dryer, oven, microwave or near a naked flame.
- IMPORTANT: After washing please leave for at least 24 hours to dry completely

To watch a short online video visit: www.dvson.com.au/DC39filterwash www.dyson.co.nz/DC39filterwash