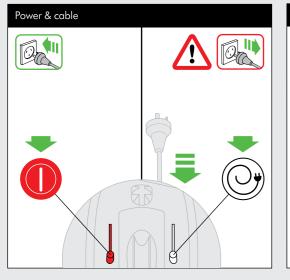

#### **OPERATION**

- Always extend the cable fully to the red tape before use.
- Plug the appliance into the mains electricity supply.
- To switch 'ON' or 'OFF' press the red power button, located as shown.
- After use, unplug the appliance, retract the cable safely, and put the
- Switch 'OFF' the appliance and unplug before:
- Changing or using tools.
- Removing the hose or airway inspection parts.

#### **CLEARING BLOCKAGES – THERMAL CUT-OUT**

- This appliance is fitted with an automatically resetting thermal cut-out
- Large items may block the tools or wand inlet. If any part becomes blocked the appliance may overheat and automatically cut-out.
- Switch 'OFF' and unplug. Leave to cool down for 1-2 hours before checking filter or for blockages. Do not operate the wand release catch.
- Clear any blockage before restarting.
- Clearing blockages is not covered by your Dyson guarantee.