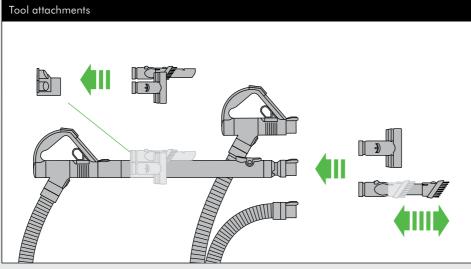

#### **OPERATION**

- Always extend the cable fully to the red tape before use.
- Plug the appliance into the mains electricity supply.
- To switch 'ON' or 'OFF' press the red power button, located as shown.
- After use, unplug the appliance, retract the cable safely, and put the
- Switch 'OFF' the appliance and unplug before:
- Changing or using tools.
- Removing the hose or airway inspection parts.