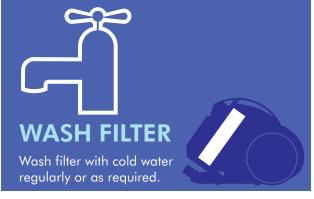

#### WASHING YOUR FILTER

- Your appliance has one washable filter, located as shown on page 6 of this Dyson Operating Manual.
- Check and wash the filter regularly or as required according to instructions to maintain performance.
- Switch 'OFF' and unplug before checking or removing the filter.
- Wash the filter with cold water only. Do not use detergents. Hold under a tap and run water through the open end. Turn upside down and tap out.
- Squeeze and twist with both hands to make sure the excess water is removed
- Run water over the outside of the filter
- Squeeze and twist with both hands to make sure the excess water is removed. Place the filter on its side to dry completely.
- Do not put the filter in a dishwasher, washing machine, tumble dryer, oven, microwave or near a naked flame.
- IMPORTANT: After washing please leave for at least 24 hours to dry completely

## **WASH FILTER**

Wash filter with cold water regularly or as required.

Register for a filter wash reminder by email (Australia only): customercare@dyson.com.au