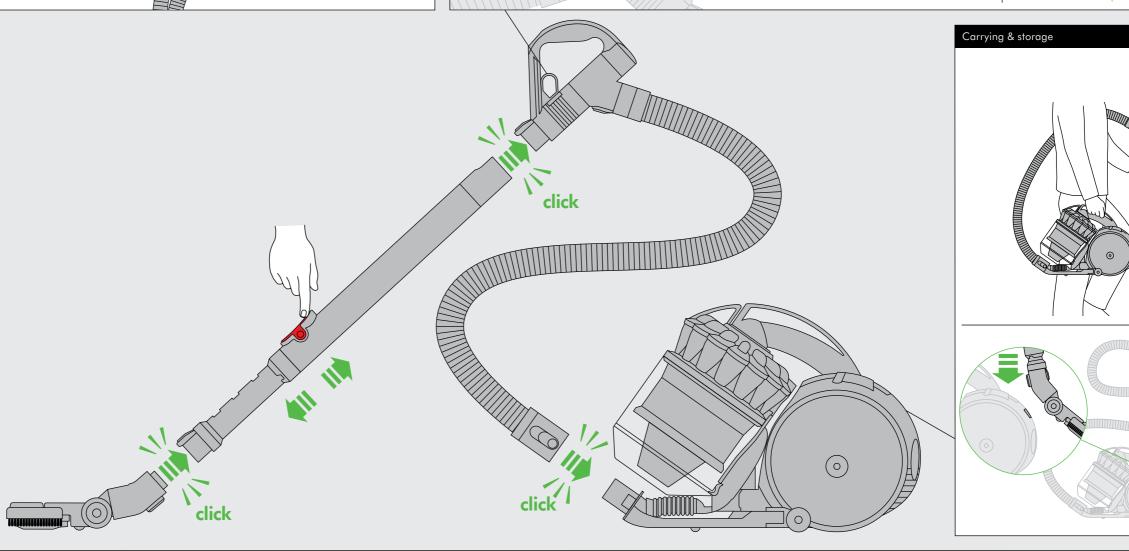

#### CARRYING THE APPLIANCE

- Carry the appliance by the main handle on the body.
- Do not press the cyclone release button or shake the appliance when carrying or the cyclone could disengage, fall off and cause injury.

#### **OPERATION**

- Always extend the cable fully to the red tape before use.
- Plug the appliance into the mains electricity supply.
- To switch 'ON' or 'OFF' press the red power button, located as shown.
- After use, unplug the appliance, retract the cable safely, and put the
- Switch 'OFF' the appliance and unplug before:
- Changing or using tools.
- Removing the hose or airway inspection parts.