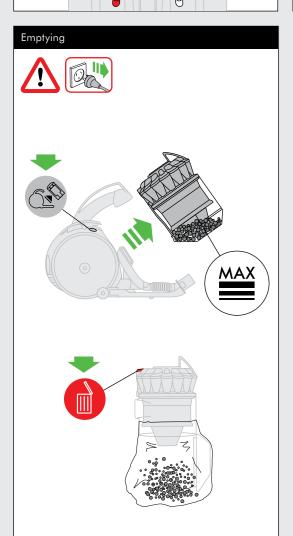

#### **EMPTYING THE CLEAR BIN**

- Empty as soon as the dirt reaches the level of the MAX mark do not overfill.
- Switch 'OFF' and unplug before emptying the clear bin.
- To remove the cyclone and clear bin unit, push the release button to the side of the carrying handle, as shown.
- To release the dirt, press the red bin release button.
- To minimise dust/allergen contact when emptying, encase the clear bin tightly in a plastic bag and empty.
- Remove the clear bin carefully.
- Seal the bag tightly, dispose as normal.