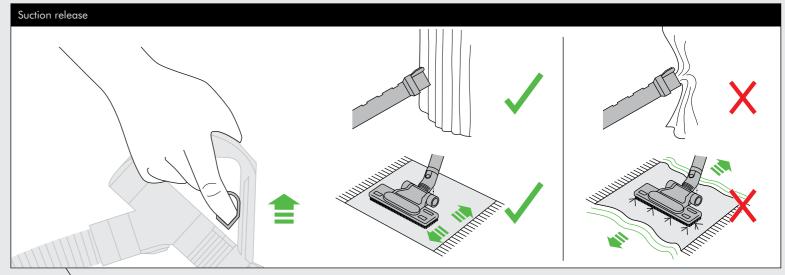

#### CAUTION:

- Do not use without the clear bin and filter in place.
- Fine dust such as plaster dust or flour should only be vacuumed in very small amounts.
- Do not use the appliance to pick up sharp hard objects, small toys, pins, paper clips, etc. They may damage the appliance.
- When vacuuming, certain carpets may generate small static charges in the clear bin or wand. These are harmless and are not associated with the mains electricity supply. To minimise any effect from this, do not put your hand or insert any object into the clear bin unless you have first emptied it and rinsed it out with cold water. See 'Cleaning the clear bin' section on pages 6 and 7 of this Dyson Operating Manual.
- Powerful suction can cause the hose to 'pull back' please take care.
- Do not work with the appliance above you on the stairs.
- Do not put the appliance on chairs, tables, etc.
- Before vacuuming highly polished floors, such as wood or lino, first check that the underside of the floor tool and its brushes are free from foreign objects that could cause marking.
- Do not push hard with the floor tool when vacuuming, as this may cause damage.
- Do not leave the cleaner head in one place on delicate floors during use.
- On waxed floors the movement of the cleaner head may create an uneven lustre. If this happens, wipe with a damp cloth, polish the area with wax, and